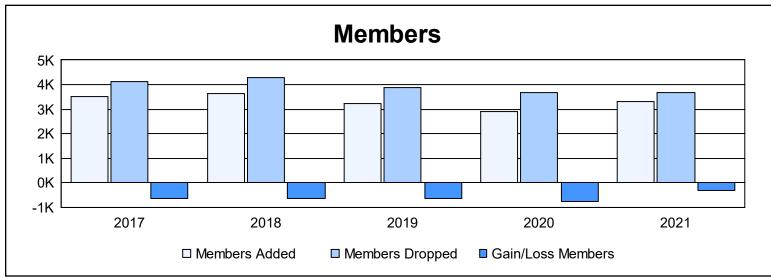

| Year      | New<br>Clubs | Dropped<br>Clubs | Gain/<br>Loss<br>Clubs | New<br>Members | Charter<br>Members | Reinstate<br>Members | Transfer<br>Members | Total<br>Member<br>Added | Total<br>Members<br>Dropped | Gain/<br>Loss<br>Members |
|-----------|--------------|------------------|------------------------|----------------|--------------------|----------------------|---------------------|--------------------------|-----------------------------|--------------------------|
| 2016-2017 | 8            | 16               | -8                     | 2,764          | 282                | 104                  | 347                 | 3,497                    | 4,122                       | -625                     |
| 2017-2018 | 10           | 23               | -13                    | 2,810          | 328                | 123                  | 364                 | 3,625                    | 4,269                       | -644                     |
| 2018-2019 | 8            | 23               | -15                    | 2,494          | 247                | 119                  | 352                 | 3,212                    | 3,872                       | -660                     |
| 2019-2020 | 12           | 19               | -7                     | 2,082          | 360                | 140                  | 314                 | 2,896                    | 3,659                       | -763                     |
| 2020-2021 | 25           | 25               | 0                      | 2,322          | 589                | 113                  | 304                 | 3,328                    | 3,657                       | -329                     |
| Average   | 13           | 21               | -9                     | 2,494          | 361                | 120                  | 336                 | 3,312                    | 3,916                       | -604                     |