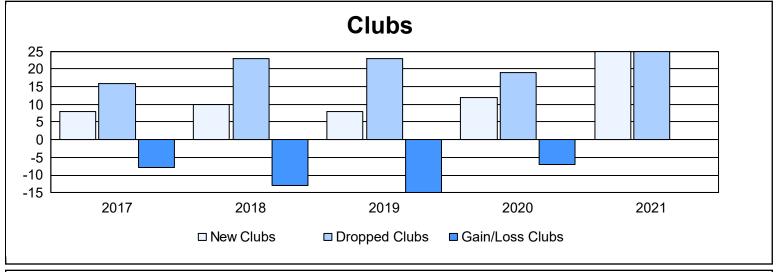

| Year      | New<br>Clubs | Dropped<br>Clubs | Gain/<br>Loss<br>Clubs | New<br>Members | Charter<br>Members | Reinstate<br>Members | Transfer<br>Members | Total<br>Member<br>Added | Total<br>Members<br>Dropped | Gain/<br>Loss<br>Members |
|-----------|--------------|------------------|------------------------|----------------|--------------------|----------------------|---------------------|--------------------------|-----------------------------|--------------------------|
| 2016-2017 | 8            | 16               | -8                     | 2,764          | 282                | 104                  | 347                 | 3,497                    | 4,122                       | -625                     |
| 2017-2018 | 10           | 23               | -13                    | 2,810          | 328                | 123                  | 364                 | 3,625                    | 4,269                       | -644                     |
| 2018-2019 | 8            | 23               | -15                    | 2,494          | 247                | 119                  | 352                 | 3,212                    | 3,872                       | -660                     |
| 2019-2020 | 12           | 19               | -7                     | 2,082          | 360                | 140                  | 314                 | 2,896                    | 3,659                       | -763                     |
| 2020-2021 | 25           | 25               | 0                      | 2,322          | 589                | 113                  | 304                 | 3,328                    | 3,657                       | -329                     |
| Average   | 13           | 21               | -9                     | 2,494          | 361                | 120                  | 336                 | 3,312                    | 3,916                       | -604                     |